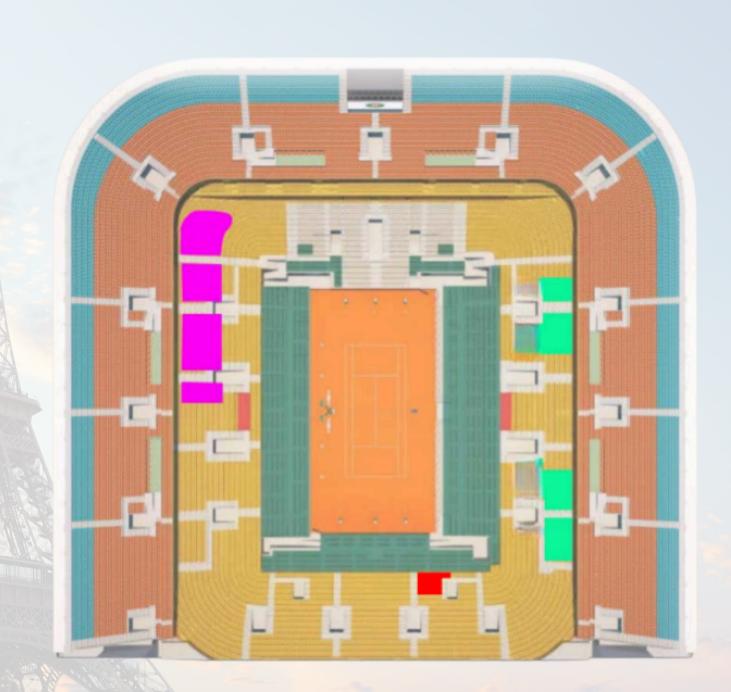

### LE PAVILLION

////////

J. Borota side (lower seating).
Category 1 seats grouped
together.

### L'ORANGERIE LA MEZZANINE

H. Cochet side (lower seating).Category 1 seats grouped together.