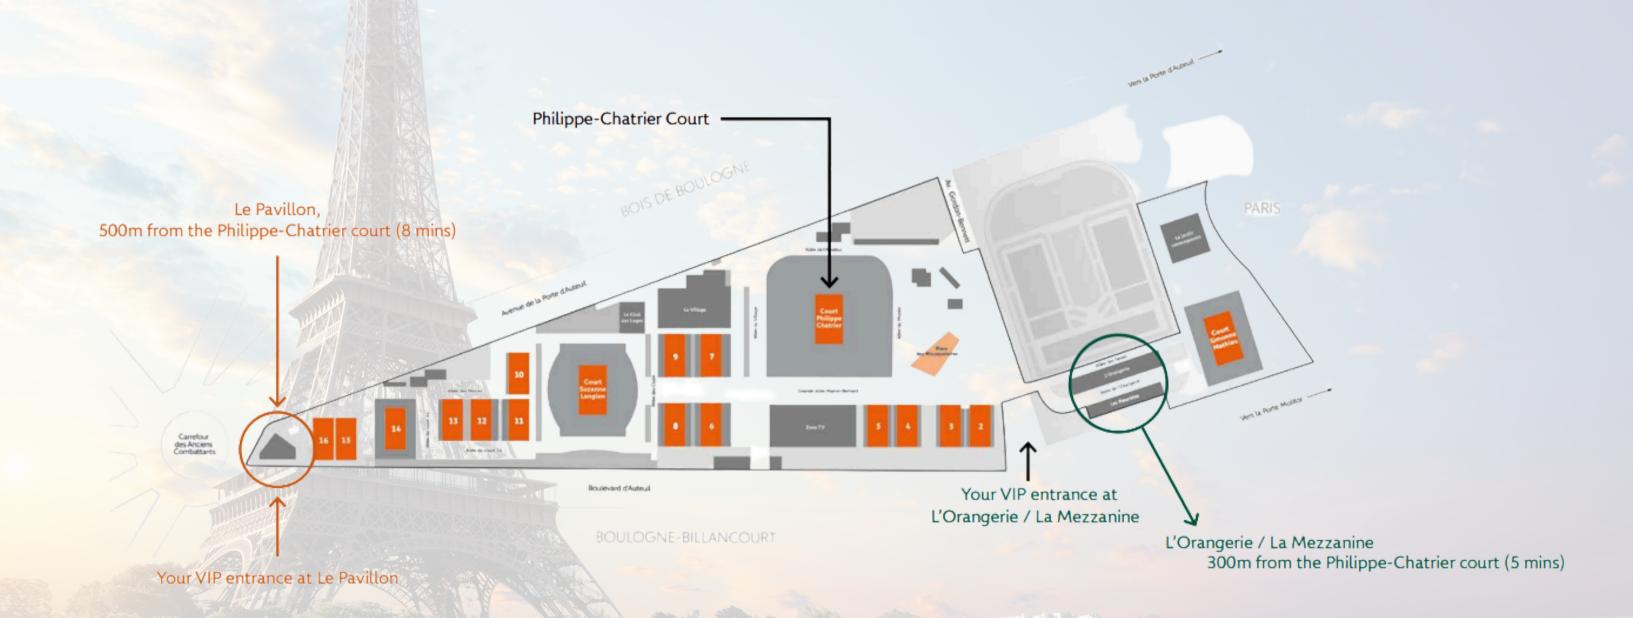

### LE PAVILLION

////////

J. Borota side (lower seating).
Category 1 seats grouped
together.

### L'ORANGERIE LA MEZZANINE

H. Cochet side (lower seating).Category 1 seats grouped together.