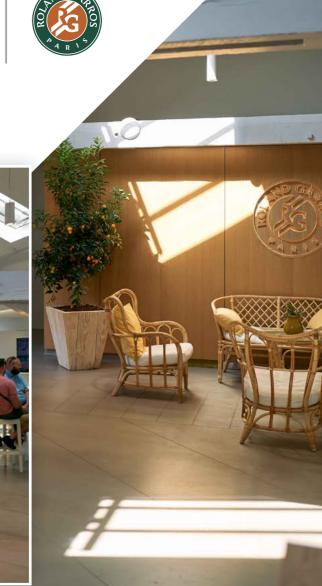

## L'ORANGERIE

Dining room with terrace in the Auteuil greenhouses, for a sit-down meal

Gastronomic menu changed daily.

Complimentary drinks service during the session: champagne, cocktails, wine and soft drinks.

Nestled within the Auteuil greenhouses in a lush setting, the L'Orangerie is an exceptional reception area on the ground floor of an elegant 19th century half-timbered building. Take time between matches or throughout the day to talk with your guests and enjoy cocktails and champagne at your leisure on the pleasantly shaded patio.