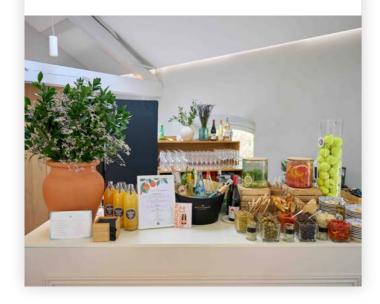

# LA MEZZANINE

/////// Lounge area, as a cocktail reception

Sweet and savoury canapés to enjoy throughout the session. Complimentary drinks service during the session: champagne, cocktails, wine and soft drinks.

Sit back and enjoy a relaxing break in this bright, stylish, informal lounge on the 1<sup>st</sup> floor of the L'Orangerie.

All day long, discover new culinary experiences and enjoy complimentary drinks while watching the matches on screen, and savour our lunchtime canapés.