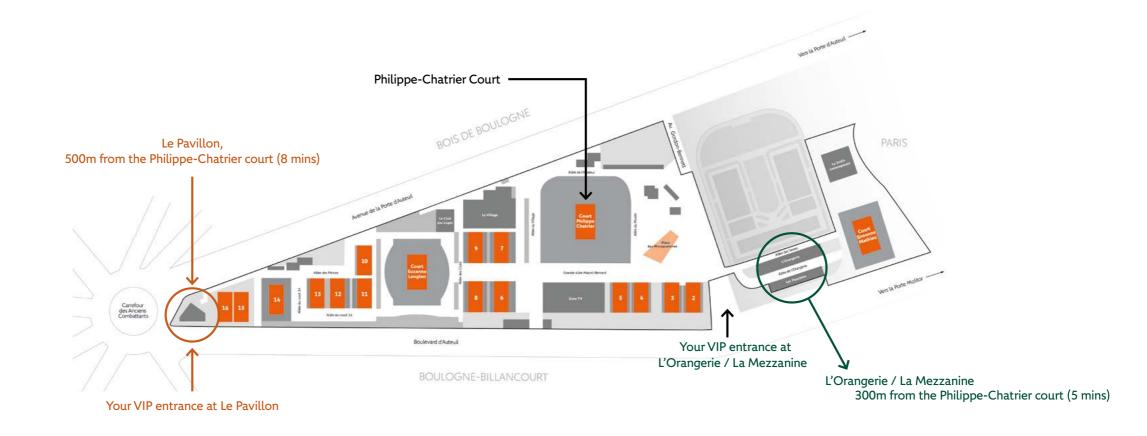

met lunches or intimate cocktails to spoil your guests.

You can also enjoy an exceptional view of the players as they train, away from the public eye.







#### YOUR RECEPTION AREA

# LA MEZZANINE

/////// Lounge area, as a cocktail reception

Sweet and savoury canapés to enjoy throughout the session. Complimentary drinks service during the session: champagne, cocktails, wine and soft drinks.

Sit back and enjoy a relaxing break in this bright, stylish, informal lounge on the 1<sup>st</sup> floor of the L'Orangerie.

All day long, discover new culinary experiences and enjoy complimentary drinks while watching the matches on screen, and savour our lunchtime canapés.

Just a stone's throw from the Philippe-Chatrier court.





OFFICIAL HOSPITALITY AGENCY



# MAP & ACCESS

/////////







# **TICKETS**

/////////





### LE PAVILLON



J. Borotra side (lower seating) egory 1 seats grouped together



### L'ORANGERIE LA MEZZANINE



H. Cochet side (lower seating)Category 1 seats grouped together