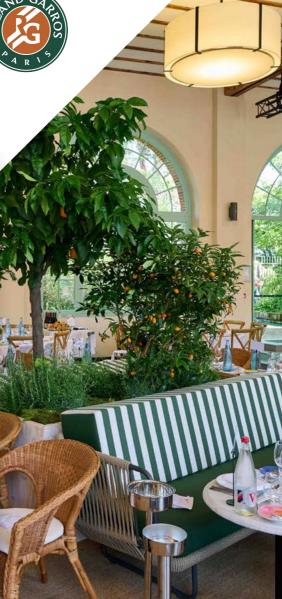

## L'ORANGERIE

Dining room with terrace in the Auteuil greenhouses, for a sit-down meal

Gastronomic menu changed daily.

Complimentary drinks service during the session: champagne, cocktails, wine and soft drinks.

Nestled within the Auteuil greenhouses in a lush setting, the L'Orangerie is an exceptional reception area on the ground floor of an elegant 19th century half-timbered building. Take time between matches or throughout the day to talk with your guests and enjoy cocktails and champagne at your leisure on the pleasantly shaded patio.