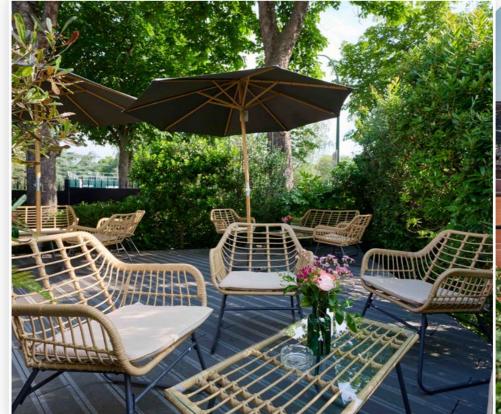

## LE PAVILLON

### /////// Chic beach-style dining room with terrace and exclusive view over the training courts

Gourmet menu and cooking stations. Sweet and savoury canapés to enjoy throughout the session. Complimentary drinks service during the session: champagne, cocktails, wine and soft drinks.

Bathed in sunlight with a refined decor, this area has 500m<sup>2</sup> of outdoor space for gourmet lunches or intimate cocktails to spoil your guests.

You can also enjoy an exceptional view of the players as they train, away from the public eye.