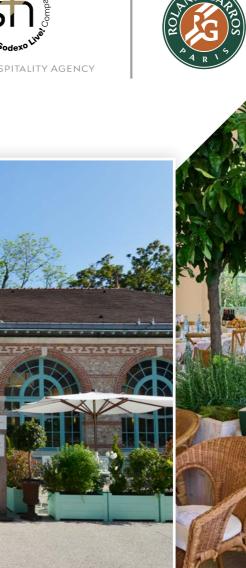

## L'ORANGERIE

Dining room with terrace in the Auteuil greenhouses, for a sit-down meal

Gastronomic menu changed daily.

Complimentary drinks service during the session: champagne, cocktails, wine and soft drinks.

Nestled within the Auteuil greenhouses in a lush setting, the L'Orangerie is an exceptional reception area on the ground floor of an elegant 19th century half-timbered building. Take time between matches or throughout the day to talk with your guests and enjoy cocktails and champagne at your leisure on the pleasantly shaded patio.